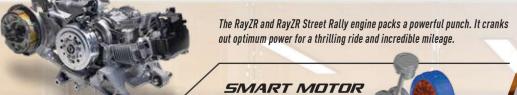

#### NEW 125CC FI WITH HYBRID POWER ASSIST ENGINE

GENERATOR

#### HYBRID POWER ASSIST

While on the go, the SMG charges the onboard battery. The SMG along with the engine produces 8.2 PS power and

and indicates either with a "Good" or "Check" notification.