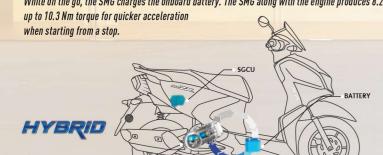

#### HYBRID POWER ASSIST

While on the go, the SMG charges the onboard battery. The SMG along with the engine produces 8.2 PS power and

and indicates either with a "Good" or "Check" notification.