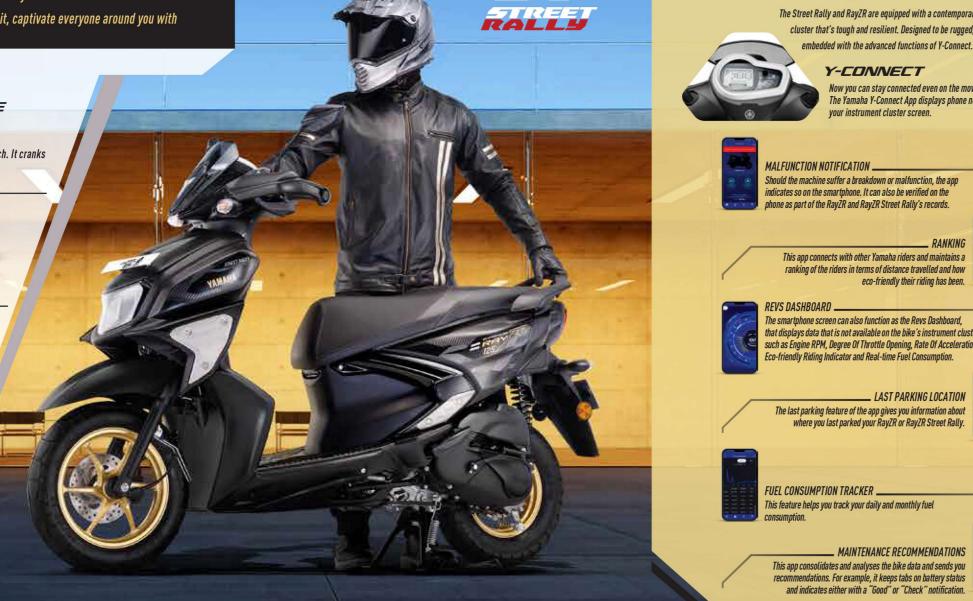

y turn with cool confidence. And while at it, captivate everyone around you with the electrifying colours. Go on, choose your shade and raise your game.

#### NEW 125CC FI WITH HYBRID POWER ASSIST ENGINE



GENERATOR

## SILENT START

It enables you to turn on the engine quietly and easily, whenever you are ready to go.

#### AUTOMATIC STOP & START SYSTEM

When certain conditions are met, the Stop & Start system automatically stops the engine SAVE OFUEL when the vehicle is at stop and idling, thereby helping to save fuel. The rider can easily re-start the engine and get underway again by simply twisting the throttle, which quickly fires up the engine.

#### HYBRID POWER ASSIST

While on the go, the SMG charges the onboard battery. The SMG along with the engine produces 8.2 PS power and







and indicates either with a "Good" or "Check" notification.