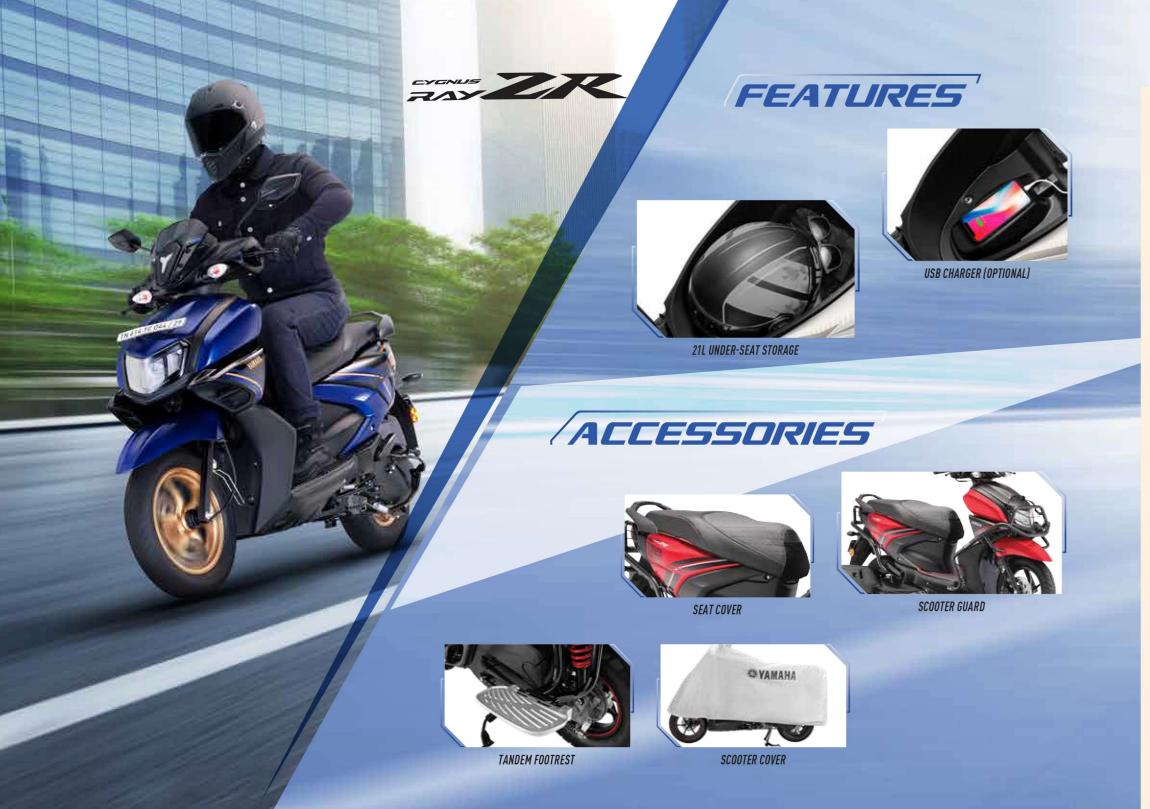

# SPECIFICATIONS

Engine Type

SOHC, 2-valve Hybrid Equipped Displacement 52.4 × 57.9mm Bore & Stroke Compression Ratio Maximum Horse Power 6.0kW(8.2PS)/6500r/min

10.3N.m(1.0kgf.m)/5000r/min Maximum Torque (With Assist Function Working) Stop & Start System (SSS) Smart Motor Generator (SMG) System Fuel System Starting System Type

Equipped Fuel Injection Electric Starter and Kick Starter V-Belt Automatic

Air Cooled, 4-Stroke,

**DIMENSIONS** 

Fuel Tank Capacity

Under-Seat Storage

Seat Height

Wheelbase

Weight

Overall Length x Width x Height

Minimum Ground Clearance

(with oil and a full fuel tank)

## CHASSIS

Brake Type (Rear)

Transmission Type

Suspension Type (Front/Rear) Tyre Size (Front) Tyre Size (Rear) Brake Type (Front)

Telescopic fork / Unit Swing 90/90-12 Tubeless 110/90-10 Tubeless Equipped Disc: 190mm Drum: 130mm

### ELECTRICAL

Battery Ignition System Headlight (Class C) Brake Light/Tail Light

Position Light Side Stand Engine cut-off switch Meter Console Drum: Analogue Bluetooth (Y-Connect) SR & RayZR Disc: Equipped

Maintenance Free - 12V, 5.0 Ah TCI (Transistor Controlled Ignition) SR & RayZR Disc: LED

> 12V, 21/5W×1 Equipped SR & RayZR Disc: Digital

The specifications and designs of the motorcycles shown here may vary according to the requirements and are subject to change without prior notice. Colors shown may not match the actual color due to printing limitations.\*Conditions apply. \*\*Warranty extended for engine, FI system, AIS system and Electricals including wiring harness, whichever is earlier.