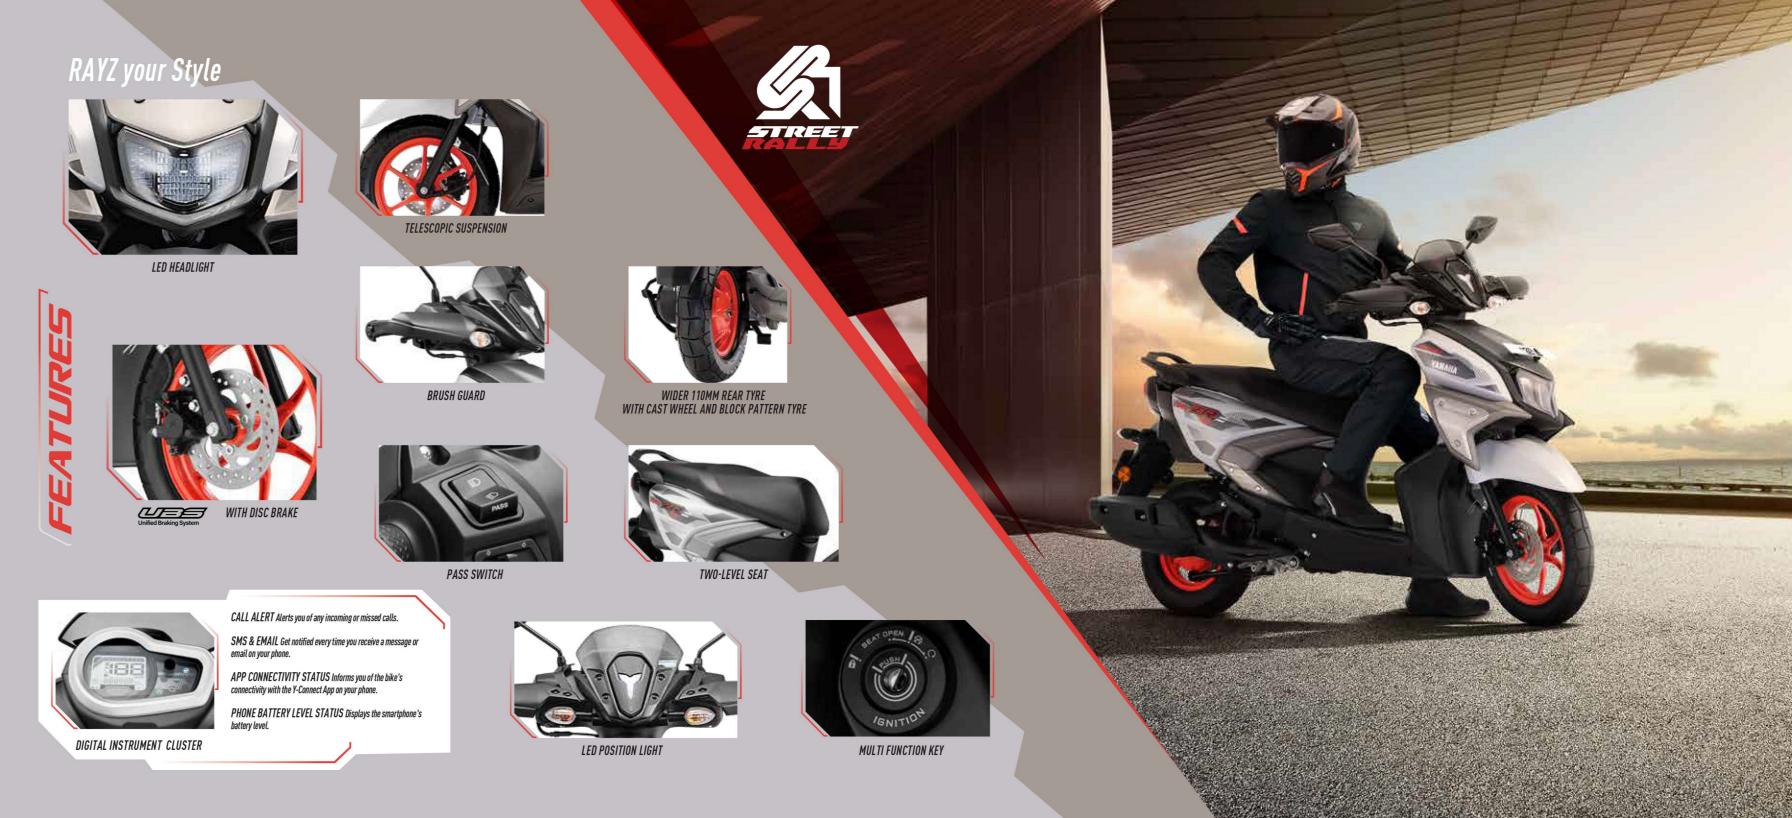

## CHASSIS

Brake Type (Rear)

Transmission Type

Suspension Type (Front/Rear) Tyre Size (Front) Tyre Size (Rear) Brake Type (Front)

Telescopic fork / Unit Swing 90/90-12 Tubeless 110/90-10 Tubeless Equipped Disc: 190mm Drum: 130mm

### ELECTRICAL

Battery Ignition System Headlight (Class C) Brake Light/Tail Light

Position Light Side Stand Engine cut-off switch Meter Console Drum: Analogue Bluetooth (Y-Connect) SR & RayZR Disc: Equipped

Maintenance Free - 12V, 5.0 Ah TCI (Transistor Controlled Ignition) SR & RayZR Disc: LED

> 12V, 21/5W×1 Equipped SR & RayZR Disc: Digital

The specifications and designs of the motorcycles shown here may vary according to the requirements and are subject to change without prior notice. Colors shown may not match the actual color due to printing limitations.\*Conditions apply. \*\*Warranty extended for engine, FI system, AIS system and Electricals including wiring harness, whichever is earlier.