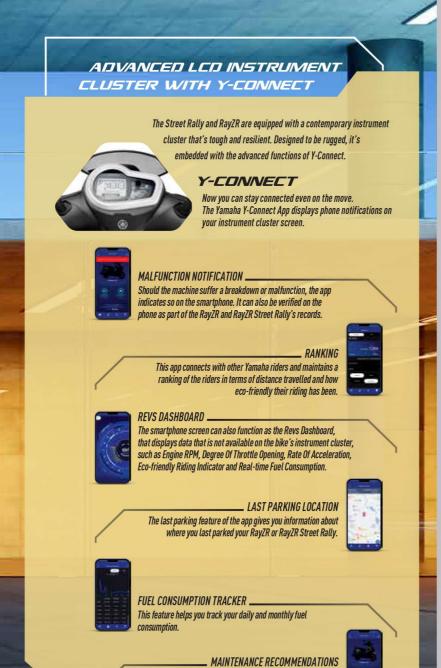

turn with cool confidence. And while at it, captivate everyone around you with the electrifying colours. Go on, choose your shade and raise your game.

#### NEW 125CC FI WITH HYBRID POWER ASSIST ENGINE



GENERATOR

## SILENT START

It enables you to turn on the engine quietly and easily, whenever you are ready to go.

#### AUTOMATIC STOP & START SYSTEM

When certain conditions are met, the Stop & Start system automatically stops the engine SAVE OFUEL when the vehicle is at stop and idling, thereby helping to save fuel. The rider can easily re-start the engine and get underway again by simply twisting the throttle, which quickly fires up the engine.

#### HYBRID POWER ASSIST

While on the go, the SMG charges the onboard battery. The SMG along with the engine produces 8.2 PS power and







and indicates either with a "Good" or "Check" notification.